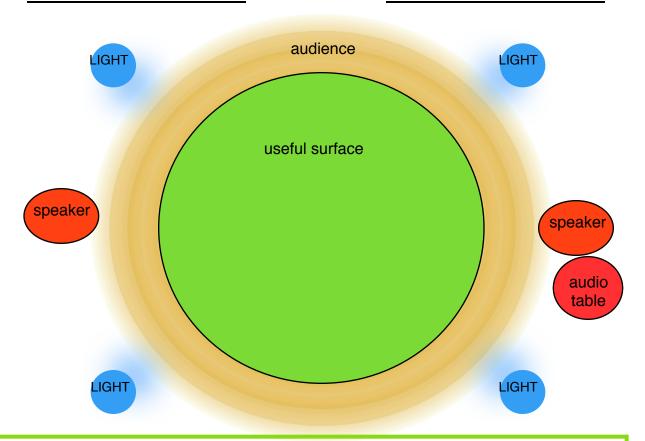

360° show

The ideal useful **surface** is 8m in diameter for 7m in height. It must be hard, smooth, stable, level and adherent. (For example, where you can go on roller skates). The LINOLIUM is ideal.

The **audience** is around the space sitting in carpet or/and chairs.

**Audio**: The sound equipment is the responsibility of the organizer, unless previously agreed with the use of the artist. Music managed by a technician. A minijack cable is required to plug the computer to the music system.

**Lighting**, at least 4 spotlights behind the audience, 3 meters high, directed to the useful surface. Minimum total power of 1500W. Responsability of the organizer.